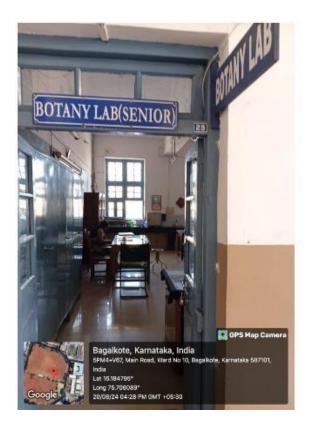

| Second |

### **HALL NO-04**



### **HALL NO-09**



**HALL NO-22** 



### **SEMINAR HALL**



**HALL NO-37A** 



**HALL NO-37B** 



**HALL NO-38-A** 



HALL NO-38-B



### HALL NO-39 HALL NO-40





HALL NO-41 HALL NO-42





### HALL NO-43 HALL NO-44





HALL NO-45



**HALL NO-46** 



HALL NO-51



HALL NO-52



**HALL NO-56** 



HALL NO-61



HALL NO-63 HALL NO-64





HALL NO- G1 HALL NO- G2





HALL NO- F1

LECTURE HALL

GPS Map Camer

Bagalkote, Karnataka, India
5PM4+XV2, Ward No 10, Bagalkote, Karnataka 587101, India
Lat 16.184862\*
Long 75.707316\*
20/08/24 04:54 PM GMT +05:30



**HALL NO-S1** 



HALL NO- S2



### **LABORATORIES**





**CHEMISTRY LAB** 



**MICROBIOLOGY LAB** 



**ZOOLOGY LAB** 



### **BOTANY LAB**

### **BIOTECNOLOGY LAB**





### LANGUAGE LAB

# Bagalkote, Karnataka, India BVVS Campus, 5PM4+XV2, Ward No 10, Bagalkote, Karnataka 587101, India Lat 16.18484\* Long 75.706955° 19/09/22 03:12 PM

### **CS LAB**



### **SCI-LAB**





### P. G. MATHMETICS LAB