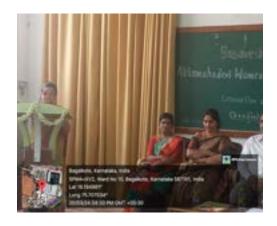

## Workshop on "Skill First, Job Next"

Date: 12th January 2024

Venue: Hall No.9

Time: 11:00 am

## **Program Copy**

Welcome Speech: Dr. D.S. Lamani

Introduction: Smt. Naina J. Kalyanshetti

Flower Presentation. 1. President: Dr. S.M. Gaonkar Principal, Bas. Sci. College, Bagalkote

2.Chief Guest: Ms. Deepa G. Impact Division Head of Bagalkot, Skill Plus Program, Deshpande Skilling, Hubbali Mr. Digant S. C. Cluster Head of Bagalkot Division, Skill Plus Program, Deshpande Skilling, Hubbali Mr. Umesh Pujeri Division Lead Bagalkot Division,

Inauguration: Watering the plant by the dignitaries

Presidential Remarks: Dr. S. M. Gaonkar

Vote of thanks: Shri. Praveen S. Akkimaradi

Compeer by: Ms. Shubhalaxmi S.'D

1.3c. Students

B. V. V. Sangha's
Basaveshwar Science College, Bagalkot
Career Guidance and Placement Cell
2023-24