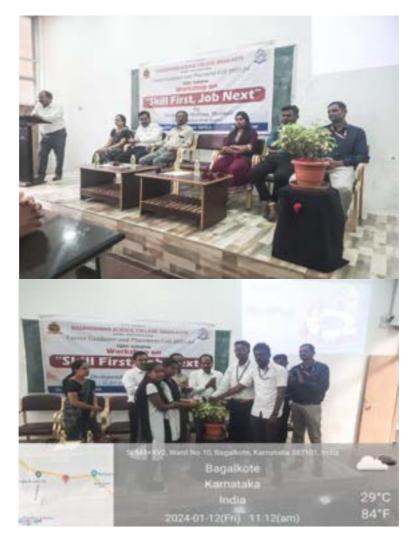

## Workshop on "Skill First, Job Next"

Date: 12th January 2024

Venue: Hall No.9

Time: 11:00 am

## **Program Copy**

Welcome Speech: Dr. D.S. Lamani

Introduction: Smt. Naina J. Kalyanshetti

Flower Presentation. 1. President: Dr. S.M. Gaonkar Principal, Bas. Sci. College, Bagalkote

2.Chief Guest: Ms. Deepa G. Impact Division Head of Bagalkot, Skill Plus Program, Deshpande Skilling, Hubbali Mr. Digant S. C. Cluster Head of Bagalkot Division, Skill Plus Program, Deshpande Skilling, Hubbali Mr. Umesh Pujeri Division Lead Bagalkot Division,

Inauguration: Watering the plant by the dignitaries

Presidential Remarks: Dr. S. M. Gaonkar

Vote of thanks: Shri. Praveen S. Akkimaradi

Compeer by: Ms. Shubhalaxmi S.'D

1.3c. Students

B. V. V. Sangha's
Basaveshwar Science College, Bagalkot
Career Guidance and Placement Cell
2023-24