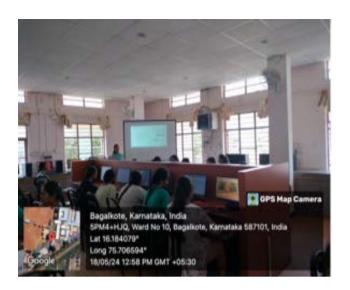

## Workshop on "Skill First, Job Next"

Date: 12th January 2024

Venue: Hall No.9

Time: 11:00 am

## **Program Copy**

Welcome Speech: Dr. D.S. Lamani

Introduction: Smt. Naina J. Kalyanshetti

Flower Presentation. 1. President: Dr. S.M. Gaonkar Principal, Bas. Sci. College, Bagalkote

2.Chief Guest: Ms. Deepa G. Impact Division Head of Bagalkot, Skill Plus Program, Deshpande Skilling, Hubbali Mr. Digant S. C. Cluster Head of Bagalkot Division, Skill Plus Program, Deshpande Skilling, Hubbali Mr. Umesh Pujeri Division Lead Bagalkot Division,