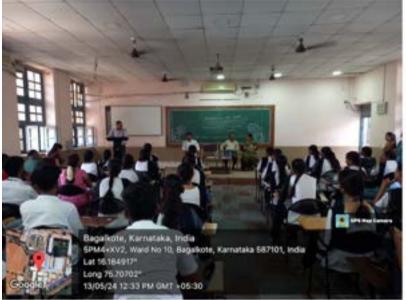

Walyanshetti

Smt. N.J.Kalyanshetti Program Coordinator Shri P.S.Akkimardi

HOD

Dr. D. S. Lamani IQAC Coordinator

-De-P

Dr. S. M. Gaonkar Principal

(Smeanoten)



### BASAVESHWAR SCIENCE COLLEGE, BAGALKOTE

College with Potential for Excellence, Phase-II ISO 9001:2015 Certified College

**IQAC** Initiative

One week Workshop on

ICT

Certificate of Participation



has actively participated in One Week Workshop on "ICT" for B.Sc-II Sem Students conducted

by Department of Computer Science from 13th to 18th May 2024

Malyanshetti

Smt. N.J.Kalyanshetti **Program Coordinator** 

(xox

Shri P.S.Akkimardi HOD

Der Co

Dr. D. S. Lamani **IQAC** Coordinator

- mejarakan)

Dr. S. M. Gaonkar Principal

One week Workshop on "ICT" for B.Sc. II semester students from 13th May to 18th May, 2024



Function was inaugurated on 13<sup>th</sup> May, 2024 and Dr. D.S. Lamani conveyed the importance of Workshop to the respective students in presence of Shri. R.L.Katarki Student Welfare Officer and Smt.S.G.Hunasikai H.O.D. Chemistry with other faculties of Department of Computer Science.



Day 1: MS Word



Day 2: MS Excel





Day 3: MS Power Point presentation



Day 4: E-mail creation





**Day 5: Internet Browsing** 



Day 6: Demo on Hardware Device

\_

B.V.V. Sangha

Basaveshwar Science College, Bagalkote
Department of Computer Science
2023-24

### Report

One week Workshop on "ICT" for B.Sc. II (PCM) students
13-05-2024 to 18-05-2024

and Dr. S.M. Gaonkar presided over the function and conveyed importance that in this 21<sup>st</sup> century ICT is booming in skills and develop