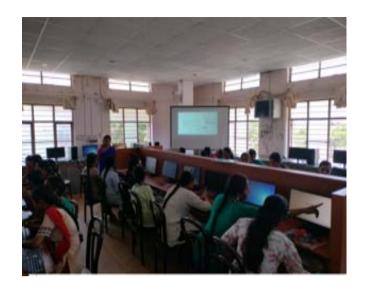

## Workshop on "Skill First, Job Next"

Date: 12th January 2024

Venue: Hall No.9

Time: 11:00 am

## **Program Copy**

Welcome Speech: Dr. D.S. Lamani

Introduction: Smt. Naina J. Kalyanshetti

Flower Presentation. 1. President: Dr. S.M. Gaonkar Principal, Bas. Sci. College, Bagalkote

2.Chief Guest: Ms. Deepa G. Impact Division Head of Bagalkot, Skill Plus Program, Deshpande Skilling, Hubbali Mr. Digant S. C. Cluster Head of Bagalkot Division, Skill Plus Program, Deshpande Skilling, Hubbali Mr. Umesh Pujeri Division Lead Bagalkot Division,