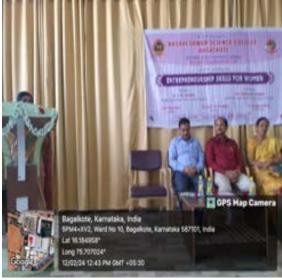

## Workshop on "Skill First, Job Next"

Date: 12th January 2024

Venue: Hall No.9

Time: 11:00 am

## **Program Copy**

Welcome Speech: Dr. D.S. Lamani

Introduction: Smt. Naina J. Kalyanshetti

Flower Presentation. 1. President: Dr. S.M. Gaonkar Principal, Bas. Sci. College, Bagalkote

2.Chief Guest: Ms. Deepa G. Impact Division Head of Bagalkot, Skill Plus Program, Deshpande Skilling, Hubbali Mr. Digant S. C. Cluster Head of Bagalkot Division, Skill Plus Program, Deshpande Skilling, Hubbali Mr. Umesh Pujeri Division Lead Bagalkot Division,