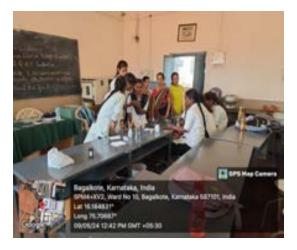

## Workshop on "Skill First, Job Next"

Date: 12th January 2024

Venue: Hall No.9

Time: 11:00 am

## **Program Copy**

Welcome Speech: Dr. D.S. Lamani

Introduction: Smt. Naina J. Kalyanshetti

Flower Presentation. 1. President: Dr. S.M. Gaonkar Principal, Bas. Sci. College, Bagalkote

2.Chief Guest: Ms. Deepa G. Impact Division Head of Bagalkot, Skill Plus Program, Deshpande Skilling, Hubbali Mr. Digant S. C. Cluster Head of Bagalkot Division, Skill Plus Program, Deshpande Skilling, Hubbali Mr. Umesh Pujeri Division Lead Bagalkot Division,