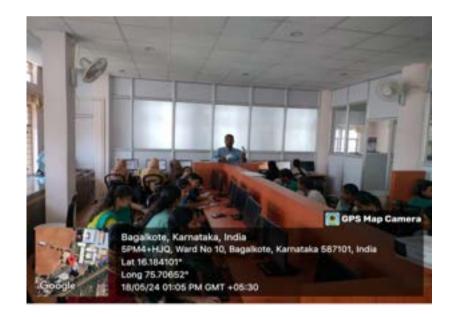

## Workshop on "Skill First, Job Next"

Date: 12th January 2024

Venue: Hall No.9

Time: 11:00 am

## **Program Copy**

Welcome Speech: Dr. D.S. Lamani

Introduction: Smt. Naina J. Kalyanshetti

Flower Presentation. 1. President: Dr. S.M. Gaonkar Principal, Bas. Sci. College, Bagalkote

2.Chief Guest: Ms. Deepa G. Impact Division Head of Bagalkot, Skill Plus Program, Deshpande Skilling, Hubbali Mr. Digant S. C. Cluster Head of Bagalkot Division, Skill Plus Program, Deshpande Skilling, Hubbali Mr. Umesh Pujeri Division Lead Bagalkot Division,