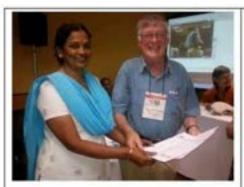

## **Program Copy**

Welcome Speech: Dr. D.S. Lamani

Introduction: Smt. Naina J. Kalyanshetti

Flower Presentation. 1. President: Dr. S.M. Gaonkar Principal, Bas. Sci. College, Bagalkote

2.Chief Guest: Ms. Deepa G. Impact Division Head of Bagalkot, Skill Plus Program, Deshpande Skilling, Hubbali Mr. Digant S. C. Cluster Head of Bagalkot Division, Skill Plus Program, Deshpande Skilling, Hubbali Mr. Umesh Pujeri Division Lead Bagalkot Division,

Mr. Umesh Pujeri Division Lead Bagalkot Division, Skill Plus Program, Deshpande Skilling, Hubbali

- 3. IQAC Coordinator: Dr. D.S. Lamani Associate Professor, Dept. of Chemistry
- 4. Student Welfare Officer: Shri. R. L. Kataraki HOD & Dept. of Physics
- 5. HOD: Shri Praveen S. Akkimaradi HOD & Dept. of Computer Science
- 6. Training and Placement Officer: Smt. Naina J. Kalyanshetti Dept. of CS.