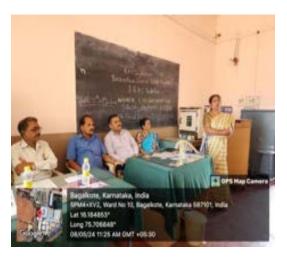

## **Program Copy**

Welcome Speech: Dr. D.S. Lamani

Introduction: Smt. Naina J. Kalyanshetti

Flower Presentation. 1. President: Dr. S.M. Gaonkar Principal, Bas. Sci. College, Bagalkote

2.Chief Guest: Ms. Deepa G. Impact Division Head of Bagalkot, Skill Plus Program, Deshpande Skilling, Hubbali Mr. Digant S. C. Cluster Head of Bagalkot Division, Skill Plus Program, Deshpande Skilling, Hubbali Mr. Umesh Pujeri Division Lead Bagalkot Division,

Mr. Umesh Pujeri Division Lead Bagalkot Division, Skill Plus Program, Deshpande Skilling, Hubbali

- 3. IQAC Coordinator: Dr. D.S. Lamani Associate Professor, Dept. of Chemistry
- 4. Student Welfare Officer: Shri. R. L. Kataraki HOD & Dept. of Physics
- 5. HOD: Shri Praveen S. Akkimaradi HOD & Dept. of Computer Science
- 6. Training and Placement Officer: Smt. Naina J. Kalyanshetti Dept. of CS.

Inauguration: Watering the plant by the dignitaries

Presidential Remarks: Dr. S. M. Gaonkar

Vote of thanks: Shri. Praveen S. Akkimaradi

Compeer by: Ms. Shubhalaxmi S.'D

1.3c. Students

B. V. V. Sangha's
Basaveshwar Science College, Bagalkot
Career Guidance and Placement Cell
2023-24