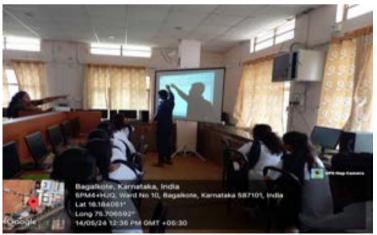

**IQAC** Initiative

One week Workshop on

ICT

Certificate of Participation



has actively participated in One Week Workshop on "ICT" for B.Sc-II Sem Students conducted

by Department of Computer Science from 13th to 18th May 2024

Malyanshetti

Smt. N.J.Kalyanshetti **Program Coordinator** 

(xox

Shri P.S.Akkimardi HOD

Der Co

Dr. D. S. Lamani **IQAC** Coordinator

- mejarakan)

Dr. S. M. Gaonkar Principal

One week Workshop on "ICT" for B.Sc. II semester students from 13th May to 18th May, 2024



Function was inaugurated on 13<sup>th</sup> May, 2024 and Dr. D.S. Lamani conveyed the importance of Workshop to the respective students in presence of Shri. R.L.Katarki Student Welfare Officer and Smt.S.G.Hunasikai H.O.D. Chemistry with other faculties of Department of Computer Science.



Day 1: MS Word



Day 2: MS Excel





Day 3: MS Power Point presentation



Day 4: E-mail creation





**Day 5: Internet Browsing** 



Day 6: Demo on Hardware Device

\_

B.V.V. Sangha

Basaveshwar Science College, Bagalkote
Department of Computer Science
2023-24

### Report

One week Workshop on "ICT" for B.Sc. II (PCM) students
13-05-2024 to 18-05-2024

and Dr. S.M. Gaonkar presided over the function and conveyed importance that in this 21<sup>st</sup> century ICT is booming in skills and development capability and literacy to prepare students for an integrated society dominated by ICT developments.

Dr. D.S. Lamani continued with the key features of ICT are E-learning or Online Learning that promotes higher-order thinking skills which enhances subject learning and encourages collab