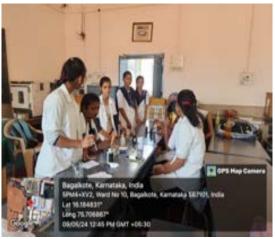

## Workshop on "Skill First, Job Next"

Date: 12th January 2024

Venue: Hall No.9

Time: 11:00 am

## **Program Copy**

Welcome Speech: Dr. D.S. Lamani

Introduction: Smt. Naina J. Kalyanshetti

Flower Presentation. 1. President: Dr. S.M. Gaonkar Principal, Bas. Sci. College, Bagalkote

2.Chief Guest: Ms. Deepa G. Impact Division Head of Bagalkot, Skill Plus Program, Deshpande Skilling, Hubbali Mr. Digant S. C. Cluster Head of Bagalkot Division, Skill Plus Program, Deshpande Skilling, Hubbali Mr. Umesh Pujeri Division Lead Bagalkot Division,