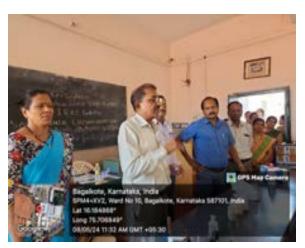

Inauguration: Watering the plant by the dignitaries

Presidential Remarks: Dr. S. M. Gaonkar

Vote of thanks: Shri. Praveen S. Akkimaradi

Compeer by: Ms. Shubhalaxmi S.'D

1.3c. Students

B. V. V. Sangha's
Basaveshwar Science College, Bagalkot
Career Guidance and Placement Cell
2023-24