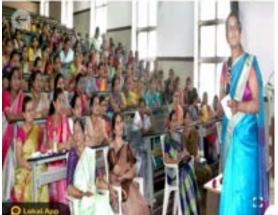

## Workshop on "Skill First, Job Next"

Date: 12th January 2024

Venue: Hall No.9

Time: 11:00 am