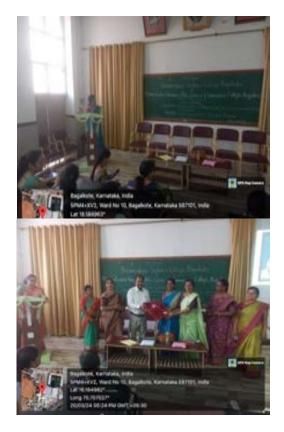

## Workshop on "Skill First, Job Next"

Date: 12th January 2024

Venue: Hall No.9

Time: 11:00 am

## **Program Copy**

Welcome Speech: Dr. D.S. Lamani

Introduction: Smt. Naina J. Kalyanshetti

Flower Presentation. 1. President: Dr. S.M. Gaonkar Principal, Bas. Sci. College, Bagalkote

2.Chief Guest: Ms. Deepa G. Impact Division Head of Bagalkot, Skill Plus Program, Deshpande Skilling, Hubbali Mr. Digant S. C. Cluster Head of Bagalkot Division, Skill Plus Program, Deshpande Skilling, Hubbali Mr. Umesh Pujeri Division Lead Bagalkot Division,

Inauguration: Watering the plant by the dignitaries

Presidential Remarks: Dr. S. M. Gaonkar

Vote of thanks: Shri. Praveen S. Akkimaradi

Compeer by: Ms. Shubhalaxmi S.'D

1.3c. Students

B. V. V. Sangha's
Basaveshwar Science College, Bagalkot
Career Guidance and Placement Cell
2023-24