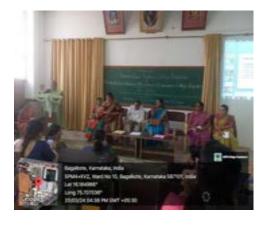

## Workshop on "Skill First, Job Next"

Date: 12th January 2024

Venue: Hall No.9

Time: 11:00 am

## **Program Copy**

Welcome Speech: Dr. D.S. Lamani

Introduction: Smt. Naina J. Kalyanshetti

Flower Presentation. 1. President: Dr. S.M. Gaonkar Principal, Bas. Sci. College, Bagalkote

2.Chief Guest: Ms. Deepa G. Impact Division Head of Bagalkot, Skill Plus Program, Deshpande Skilling, Hubbali Mr. Digant S. C. Cluster Head of Bagalkot Division, Skill Plus Program, Deshpande Skilling, Hubbali Mr. Umesh Pujeri Division Lead Bagalkot Division,

Inauguration: Watering the plant by the dignitaries

Presidential Remarks: Dr. S. M. Gaonkar

Vote of thanks: Shri. Praveen S. Akkimaradi

Compeer by: Ms. Shubhalaxmi S.'D

1.3c. Students

B. V. V. Sangha's
Basaveshwar Science College, Bagalkot
Career Guidance and Placement Cell
2023-24