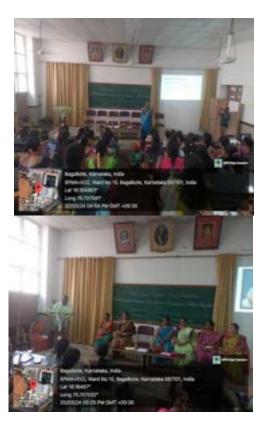

## Workshop on "Skill First, Job Next"

Date: 12th January 2024

Venue: Hall No.9

Time: 11:00 am

## **Program Copy**

Welcome Speech: Dr. D.S. Lamani

Introduction: Smt. Naina J. Kalyanshetti

Flower Presentation. 1. President: Dr. S.M. Gaonkar Principal, Bas. Sci. College, Bagalkote

2.Chief Guest: Ms. Deepa G. Impact Division Head of Bagalkot, Skill Plus Program, Deshpande Skilling, Hubbali Mr. Digant S. C. Cluster Head of Bagalkot Division, Skill Plus Program, Deshpande Skilling, Hubbali Mr. Umesh Pujeri Division Lead Bagalkot Division,

Inauguration: Watering the plant by the dignitaries

Presidential Remarks: Dr. S. M. Gaonkar

Vote of thanks: Shri. Praveen S. Akkimaradi

Compeer by: Ms. Shubhalaxmi S.'D

1.3c. Students

B. V. V. Sangha's
Basaveshwar Science College, Bagalkot
Career Guidance and Placement Cell
2023-24