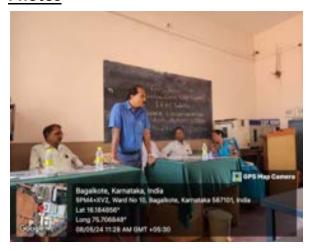

## Workshop on "Skill First, Job Next"

Date: 12th January 2024

Venue: Hall No.9

Time: 11:00 am

## **Program Copy**

Welcome Speech: Dr. D.S. Lamani

Introduction: Smt. Naina J. Kalyanshetti

Flower Presentation. 1. President: Dr. S.M. Gaonkar Principal, Bas. Sci. College, Bagalkote

2.Chief Guest: Ms. Deepa G. Impact Division Head of Bagalkot, Skill Plus Program, Deshpande Skilling, Hubbali Mr. Digant S. C. Cluster Head of Bagalkot Division, Skill Plus Program, Deshpande Skilling, Hubbali Mr. Umesh Pujeri Division Lead Bagalkot Division,

Inauguration: Watering the plant by the dignitaries

Presidential Remarks: Dr. S. M. Gaonkar

Vote of thanks: Shri. Praveen S. Akkimaradi

Compeer by: Ms. Shubhalaxmi S.'D

1.3c. Students

B. V. V. Sangha's
Basaveshwar Science College, Bagalkot
Career Guidance and Placement Cell
2023-24